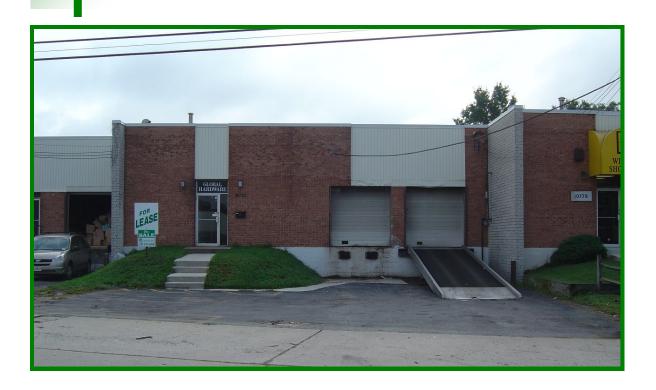

## 10776 Tucker Street, Beltsville, MD 20705

- 5,522 +/- Sq. Ft.—Clear Span Building
- Condominium Condo, Condo Fee \$40/month
- Self Contained Separate Metered Utilities
- Dock High—Loading Platform & Drive-up ramp
- Zoned I-2 (Heavy Industrial)
- Low Maintenance ~ All Brick
- Asking Price \$795,000.00
- Two Traffic Lights from Beltway via U.S. 1 Or Kenilworth Avenue, Exit #23
- Call to schedule a tour